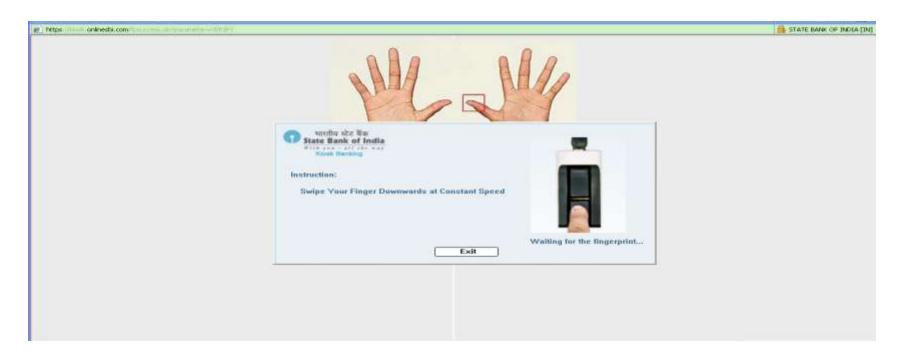

# **Customer Login**

Biometric Authentication Required for Customer

Finger verification screen will come.

Swipe the finger on scanner.

- ❖ After successful finger captured, this message will come.
- Click on ok.

Balance details will be shown.