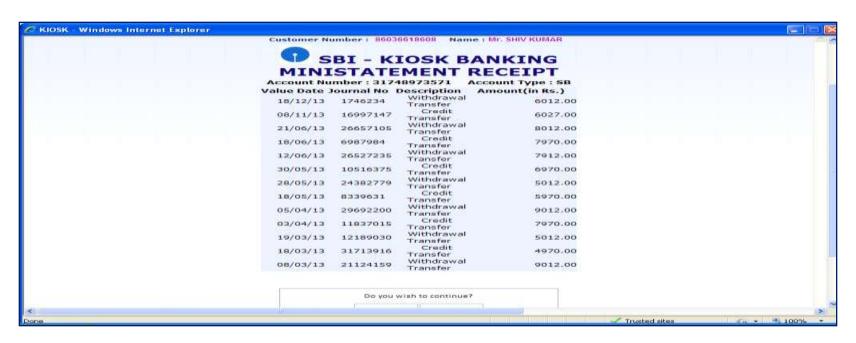

#### **Mini Statement**

Click on 'Ministatement'

#### **Mini Statement**

- Mini statement of the account holder will be displayed on the screen
- CSP can print the details and can hand over the print out to the customer