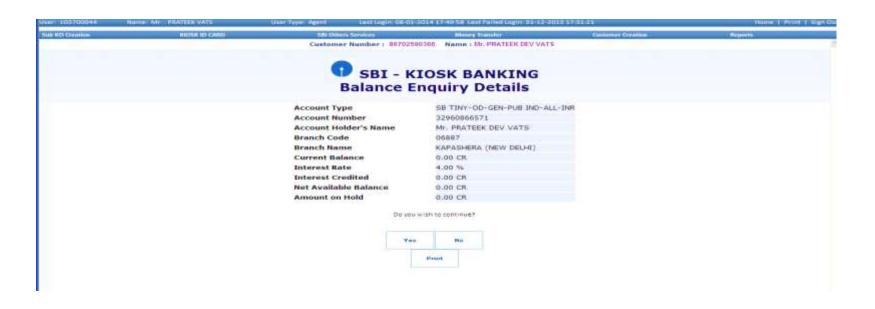

Verify finger prints , Press ok .

Enter Password , Click Authorize & then OK

Click "Confirm"

Print Withdrawal Receipt , Press ok

Handover the Printed Acknowledgement Receipt to Customer

Click on Balance Enquiry & Submit Request

Finger verification screen will come.

Swipe the finger on scanner.

- ❖ After successful finger captured, this message will come.
- Click on ok.

Balance details will be shown.