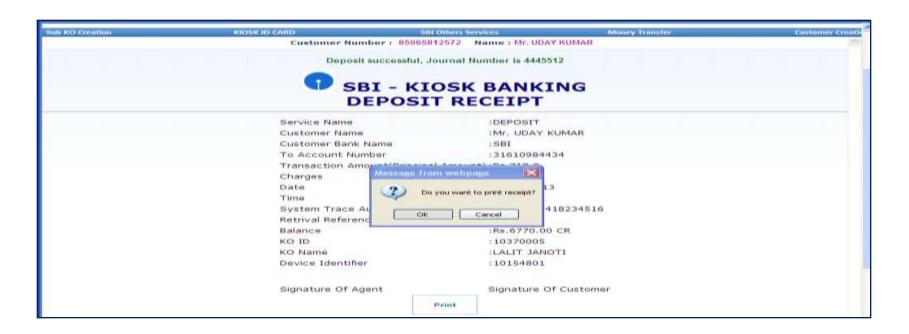

- Verify Customer Finger Prints
- Press "OK"

Click "CONFIRM"

Give Print Out to Customer

- Click on Select
- Select 'Withdrawal'

Enter Amount & Click on Submit

Enter Denominations, Commission Amount, Total Amount & Click Verify