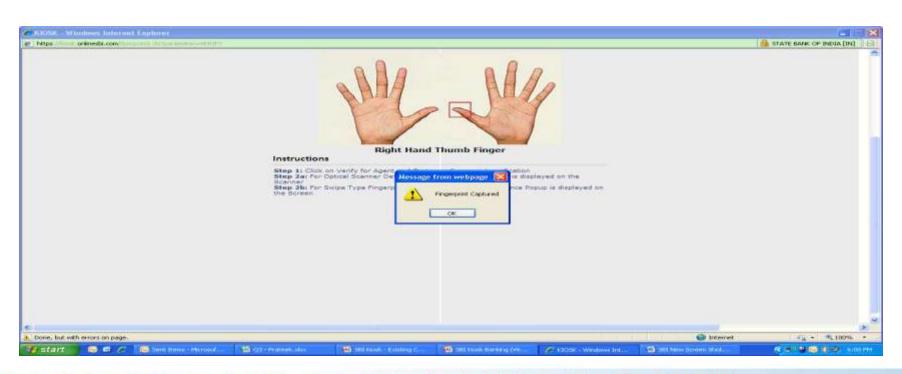

Verify finger prints , Press ok .

Enter Password , Click Authorize & then OK

Click "Confirm"

Print Withdrawal Receipt , Press ok

Handover the Printed Acknowledgement Receipt to Customer

Click on Balance Enquiry & Submit Request

Finger verification screen will come.

Swipe the finger on scanner.

- ❖ After successful finger captured, this message will come.
- Click on ok.

Balance details will be shown.