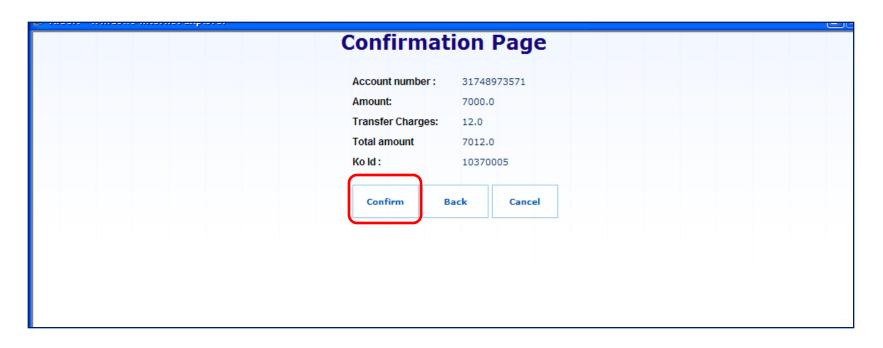

- Verify Customer Finger Prints
- Press "OK"

Click "CONFIRM"

Give Print Out to Customer

- Click on Select
- Select 'Withdrawal'

Enter Amount & Click on Submit

Enter Denominations, Commission Amount, Total Amount & Click Verify

Verify finger prints , Press ok .

Enter Password , Click Authorize & then OK

Click "Confirm"

Print Withdrawal Receipt , Press ok

Handover the Printed Acknowledgement Receipt to Customer

Click on Balance Enquiry & Submit Request