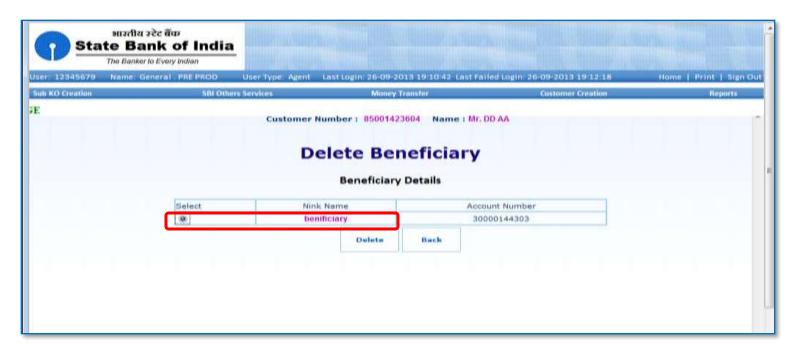

Enter Password , Click Authorize & then OK





Click "Confirm"





Print Withdrawal Receipt , Press ok





Handover the Printed Acknowledgement Receipt to Customer





Click on Balance Enquiry & Submit Request





Finger verification screen will come.





Swipe the finger on scanner.





- ❖ After successful finger captured, this message will come.
- Click on ok.





Balance details will be shown.



# **Add Beneficiary**



- For Fund Transfer, beneficiary needs to be added
- Select Add Beneficiary



### **Add Beneficiary**



- Entre A/C no. and Nick name in the field
- Click on Submit



# **Add Beneficiary**



Beneficiary will be added successfully



### **Delete Beneficiary**



Select delete beneficiary



# **Delete Beneficiary**



Select the beneficiary to be deleted



# **Delete Beneficiary**



Beneficiary will be deleted successfully



#### **Fund Transfer**



Click on Fund Transfer



### **Fund Transfer**



- Select the beneficiary to transfer fund
- Entre amount and click on submit



#### **Fund Transfer**



- Click on confirm
- Fund transfer will be done



#### **Mini Statement**



Click on 'Ministatement'



#### **Mini Statement**



- Mini statement of the account holder will be displayed on the screen
- CSP can print the details and can hand over the print out to the customer