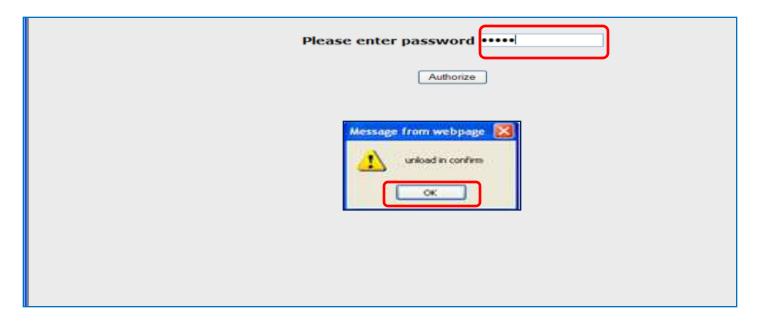

#### **Welcome Screen**

This is the screen which comes after customer login

Click on 'Deposit'

- Enter Amount , Denominations & Total Amount
- Click Verify

- Verify Customer's Finger Prints
- Press "OK"

- Enter CSP Password
- Click Authorize

Verify finger prints , Press ok .

Enter Password , Click Authorize & then OK

Click "Confirm"

Print Withdrawal Receipt , Press ok

Handover the Printed Acknowledgement Receipt to Customer

Click on Balance Enquiry & Submit Request