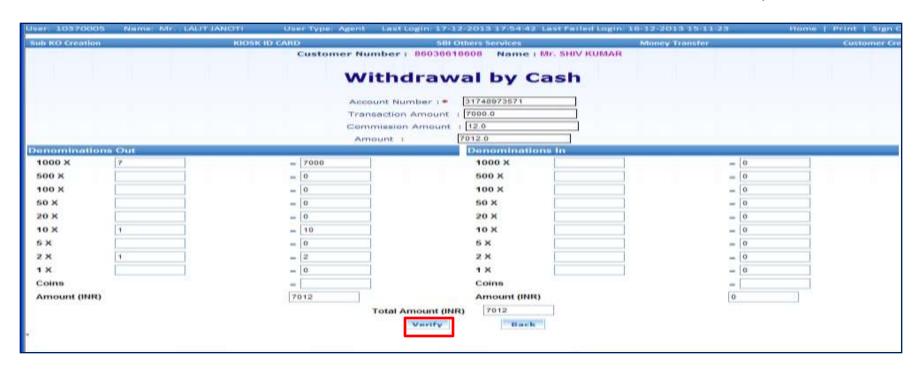

- Verify Customer Finger Prints
- Press "OK"

Click "CONFIRM"

Give Print Out to Customer

- Click on Select
- Select 'Withdrawal'

Enter Amount & Click on Submit

Enter Denominations, Commission Amount, Total Amount & Click Verify

Verify finger prints , Press ok .

Enter Password , Click Authorize & then OK

Click "Confirm"

Print Withdrawal Receipt , Press ok

Handover the Printed Acknowledgement Receipt to Customer

Click on Balance Enquiry & Submit Request