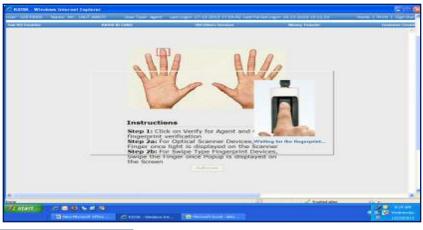

Verify finger prints , Press ok .

Enter Password , Click Authorize & then OK

Click "Confirm"

Print Withdrawal Receipt , Press ok

Handover the Printed Acknowledgement Receipt to Customer

Click on Balance Enquiry & Submit Request

Finger verification screen will come.

Swipe the finger on scanner.

- ❖ After successful finger captured, this message will come.
- Click on ok.

Balance details will be shown.