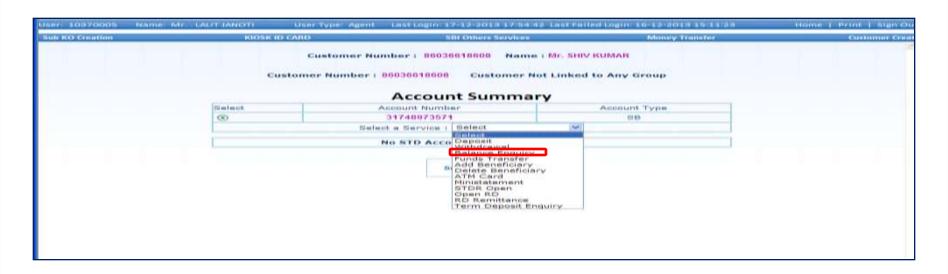

- Verify Customer Finger Prints
- Press "OK"

Click "CONFIRM"

Give Print Out to Customer

- Click on Select
- Select 'Withdrawal'

Enter Amount & Click on Submit

Enter Denominations, Commission Amount, Total Amount & Click Verify

Verify finger prints , Press ok .

Enter Password , Click Authorize & then OK

Click "Confirm"

Print Withdrawal Receipt , Press ok

Handover the Printed Acknowledgement Receipt to Customer

Click on Balance Enquiry & Submit Request