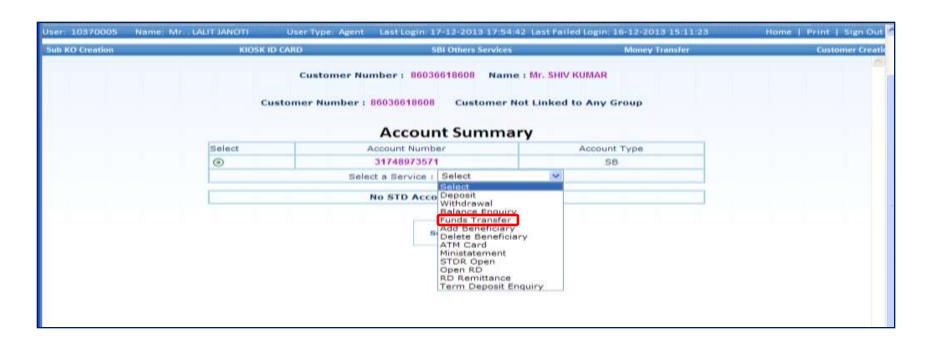

#### **Fund Transfer**

Click on Fund Transfer

### **Fund Transfer**

- Select the beneficiary to transfer fund
- Entre amount and click on submit