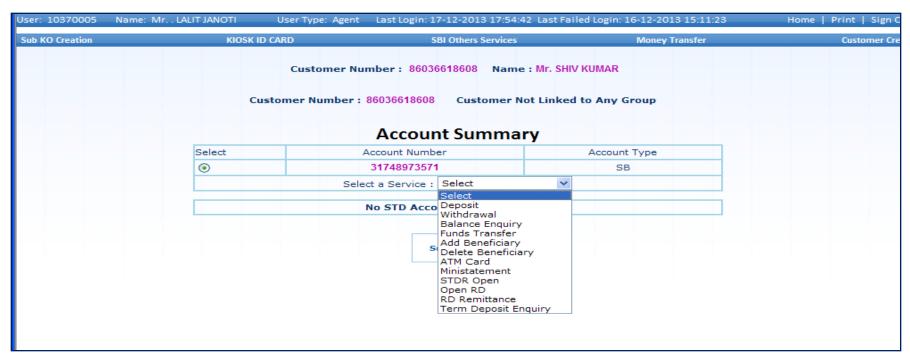

#### **Welcome Screen**

This is the screen which comes after customer login

Click on 'Deposit'

- Enter Amount , Denominations & Total Amount
- Click Verify

- Verify Customer's Finger Prints
- Press "OK"

- Enter CSP Password
- Click Authorize