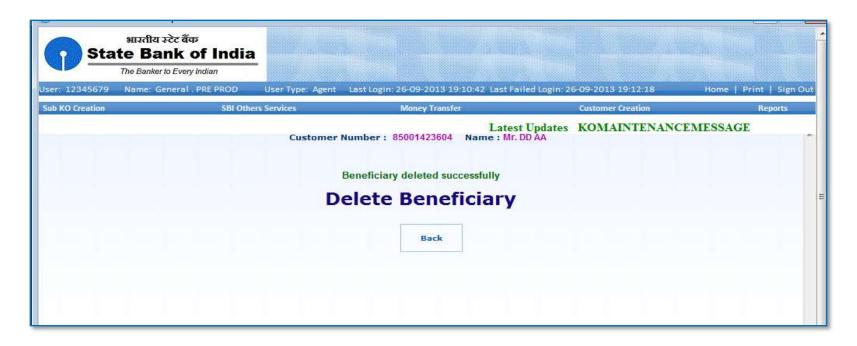

int Withdrawal Receipt , Press ok





Handover the Printed Acknowledgement Receipt to Customer





Click on Balance Enquiry & Submit Request





Finger verification screen will come.





Swipe the finger on scanner.





- ❖ After successful finger captured, this message will come.
- Click on ok.





Balance details will be shown.



# **Add Beneficiary**



- For Fund Transfer, beneficiary needs to be added
- Select Add Beneficiary



### **Add Beneficiary**



- Entre A/C no. and Nick name in the field
- Click on Submit



# **Add Beneficiary**



Beneficiary will be added successfully



### **Delete Beneficiary**



Select delete beneficiary



# **Delete Beneficiary**



Select the beneficiary to be deleted



# **Delete Beneficiary**



Beneficiary will be deleted successfully



#### **Fund Transfer**



Click on Fund Transfer



### **Fund Transfer**



- Select the beneficiary to transfer fund
- Entre amount and click on submit



#### **Fund Transfer**



- Click on confirm
- Fund transfer will be done



#### **Mini Statement**



Click on 'Ministatement'



#### **Mini Statement**



- Mini statement of the account holder will be displayed on the screen
- CSP can print the details and can hand over the print out to the customer