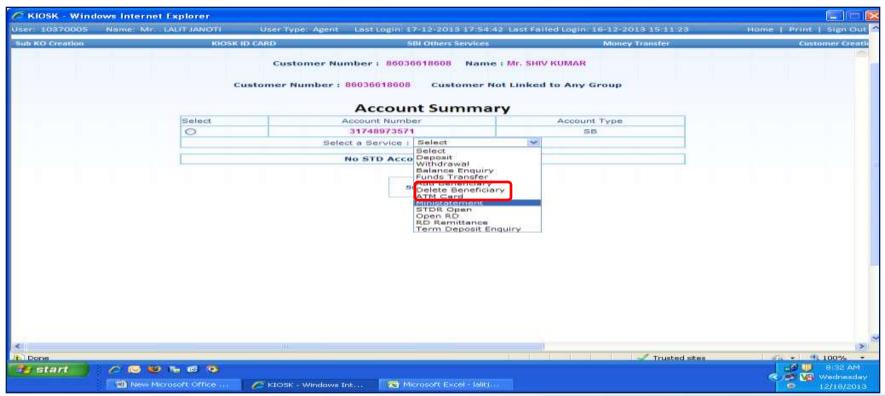

### **Delete Beneficiary**

Select delete beneficiary

# **Delete Beneficiary**

Select the beneficiary to be deleted