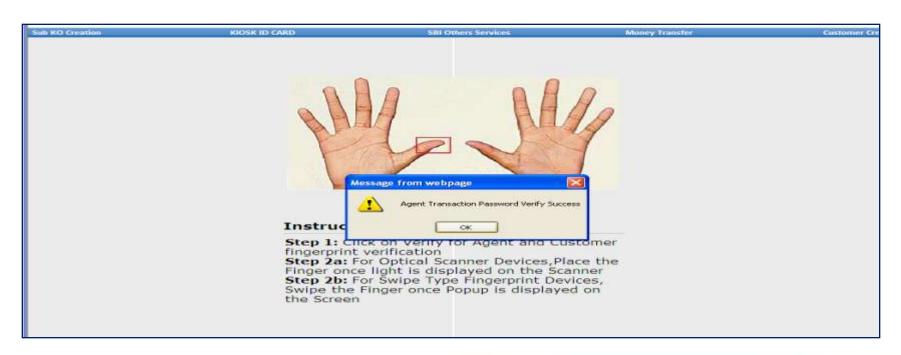

- Verify Customer Finger Prints
- Press "OK"

Click "CONFIRM"

Give Print Out to Customer

- Click on Select
- Select 'Withdrawal'

Enter Amount & Click on Submit

Enter Denominations, Commission Amount, Total Amount & Click Verify

Verify finger prints , Press ok .

Enter Password , Click Authorize & then OK

Click "Confirm"

Print Withdrawal Receipt , Press ok

Handover the Printed Acknowledgement Receipt to Customer

Click on Balance Enquiry & Submit Request