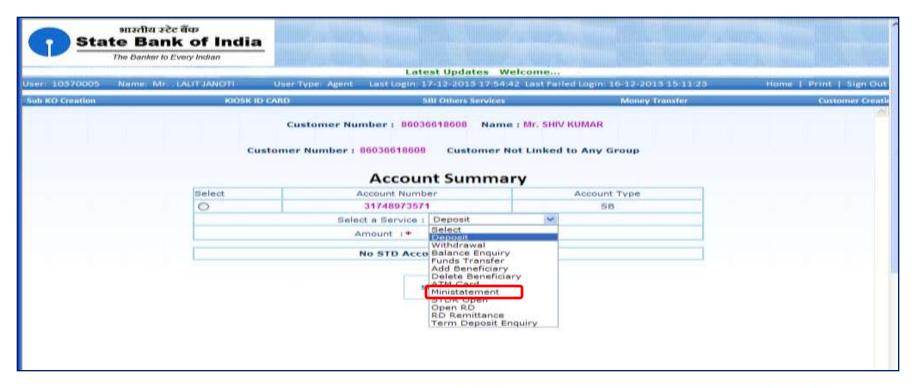

Click on ok.





Balance details will be shown.



# **Add Beneficiary**



- For Fund Transfer, beneficiary needs to be added
- Select Add Beneficiary



### **Add Beneficiary**



- Entre A/C no. and Nick name in the field
- Click on Submit



# **Add Beneficiary**



Beneficiary will be added successfully



### **Delete Beneficiary**



Select delete beneficiary



# **Delete Beneficiary**



Select the beneficiary to be deleted



# **Delete Beneficiary**



Beneficiary will be deleted successfully



#### **Fund Transfer**



Click on Fund Transfer



### **Fund Transfer**



- Select the beneficiary to transfer fund
- Entre amount and click on submit



#### **Fund Transfer**



- Click on confirm
- Fund transfer will be done



#### **Mini Statement**



Click on 'Ministatement'



#### **Mini Statement**



- Mini statement of the account holder will be displayed on the screen
- CSP can print the details and can hand over the print out to the customer