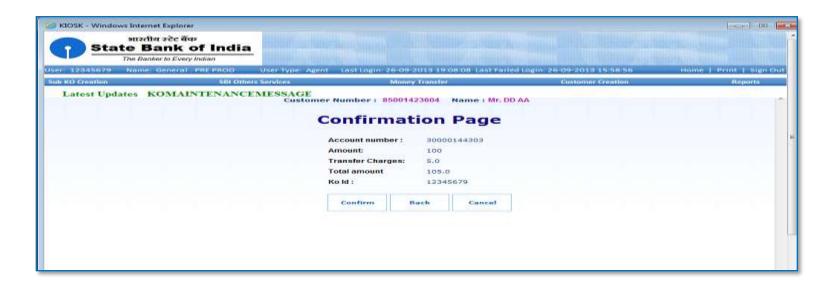

successful finger captured, this message will come.
- Click on ok.





Balance details will be shown.



# **Add Beneficiary**



- For Fund Transfer, beneficiary needs to be added
- Select Add Beneficiary



### **Add Beneficiary**



- Entre A/C no. and Nick name in the field
- Click on Submit



# **Add Beneficiary**



Beneficiary will be added successfully



### **Delete Beneficiary**



Select delete beneficiary



# **Delete Beneficiary**



Select the beneficiary to be deleted



# **Delete Beneficiary**



Beneficiary will be deleted successfully



#### **Fund Transfer**



Click on Fund Transfer



### **Fund Transfer**



- Select the beneficiary to transfer fund
- Entre amount and click on submit



#### **Fund Transfer**



- Click on confirm
- Fund transfer will be done



#### **Mini Statement**



Click on 'Ministatement'



#### **Mini Statement**



- Mini statement of the account holder will be displayed on the screen
- CSP can print the details and can hand over the print out to the customer