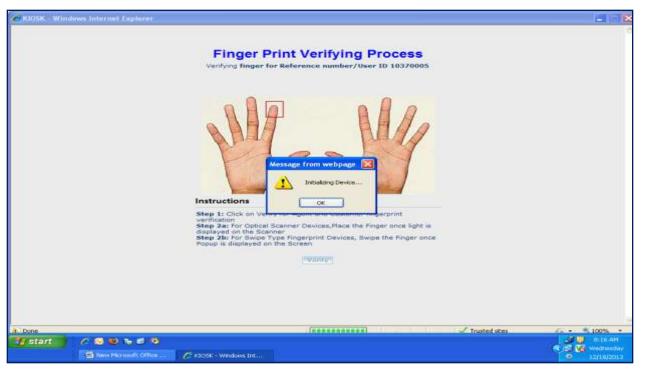

# **SBI Kiosk Banking – Existing Customer**



MOBILE WALLET | MONEY TRANSFER | DIGITAL PAYMENTS

www.myoxigen.com

# The existing customer can avail following services:



- Cash Deposit
- Cash Withdrawal
- Balance Enquiry
- Remittance
  - Add Beneficiary
  - Delete Beneficiary
  - Fund Transfer

Mini Statement of Account

# **Customer Login**



Click on Customer Login



# **Customer Login**



Enter CIF Number & click on 'Submit'



# **Customer Login**



Biometric Authentication Required for Customer



#### **Welcome Screen**



This is the screen which comes after customer login





Click on 'Deposit'





- Enter Amount , Denominations & Total Amount
- Click Verify





- Verify Customer's Finger Prints
- Press "OK"





- Enter CSP Password
- Click Authorize





- Verify Customer Finger Prints
- Press "OK"





Click "CONFIRM"





Give Print Out to Customer





- Click on Select
- Select 'Withdrawal'





Enter Amount & Click on Submit





Enter Denominations, Commission Amount, Total Amount & Click Verify





Verify finger prints , Press ok .









Enter Password , Click Authorize & then OK





Click "Confirm"





Print Withdrawal Receipt , Press ok





Handover the Printed Acknowledgement Receipt to Customer





Click on Balance Enquiry & Submit Request





Finger ve