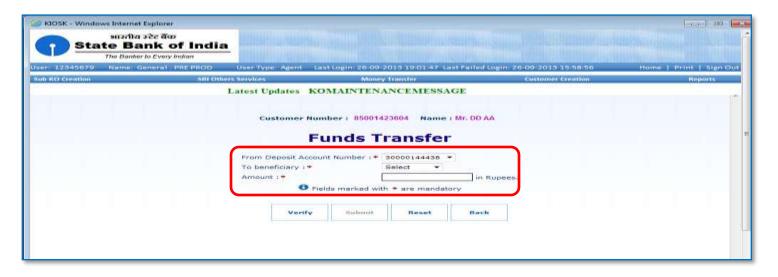

### **Fund Transfer**

- Select the beneficiary to transfer fund
- Entre amount and click on submit