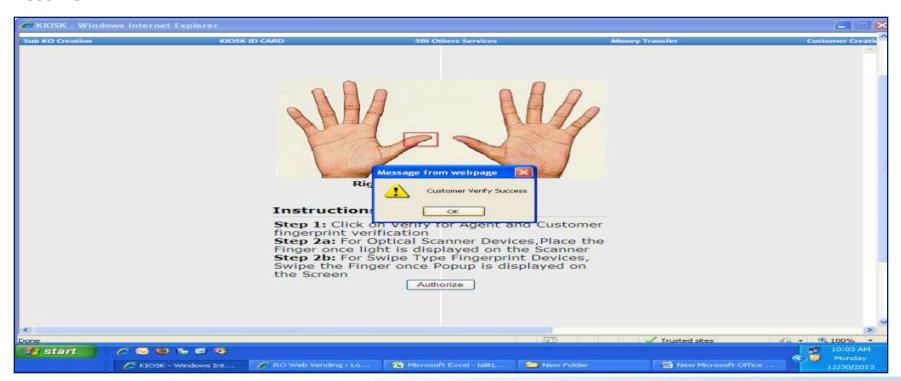

#### **Welcome Screen**

This is the screen which comes after customer login

Click on 'Deposit'

- Enter Amount , Denominations & Total Amount
- Click Verify

- Verify Customer's Finger Prints
- Press "OK"

- Enter CSP Password
- Click Authorize