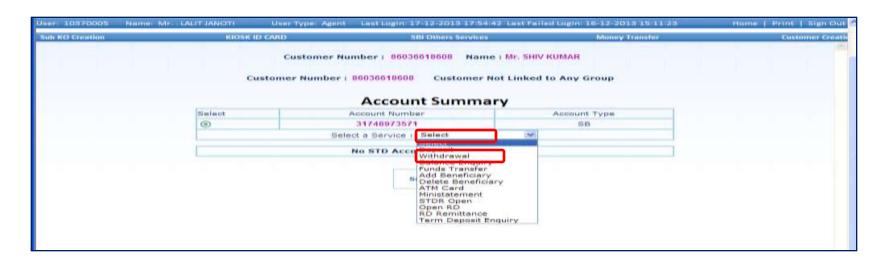

- Verify Customer Finger Prints
- Press "OK"

Click "CONFIRM"

Give Print Out to Customer

- Click on Select
- Select 'Withdrawal'

Enter Amount & Click on Submit

Enter Denominations, Commission Amount, Total Amount & Click Verify

Verify finger prints , Press ok .

Enter Password , Click Authorize & then OK

Click "Confirm"

Print Withdrawal Receipt , Press ok

Handover the Printed Acknowledgement Receipt to Customer

Click on Balance Enquiry & Submit Request