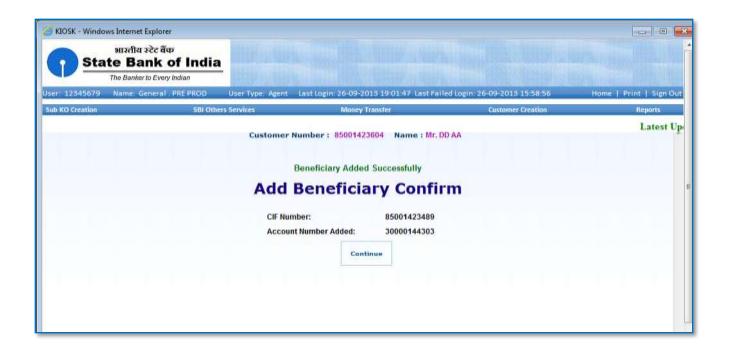

Submit





Enter Denominations, Commission Amount, Total Amount & Click Verify





Verify finger prints , Press ok .









Enter Password , Click Authorize & then OK





Click "Confirm"





Print Withdrawal Receipt , Press ok





Handover the Printed Acknowledgement Receipt to Customer





Click on Balance Enquiry & Submit Request





Finger verification screen will come.





Swipe the finger on scanner.





- ❖ After successful finger captured, this message will come.
- Click on ok.





Balance details will be shown.



# **Add Beneficiary**



- For Fund Transfer, beneficiary needs to be added
- Select Add Beneficiary



### **Add Beneficiary**



- Entre A/C no. and Nick name in the field
- Click on Submit



# **Add Beneficiary**



Beneficiary will be added successfully



### **Delete Beneficiary**



Select delete beneficiary



# **Delete Beneficiary**



Select the beneficiary to be deleted



# **Delete Beneficiary**



Beneficiary will be deleted successfully



#### **Fund Transfer**



Click on Fund Transfer



### **Fund Transfer**



- Select the beneficiary to transfer fund
- Entre amount and click on submit



#### **Fund Transfer**



- Click on confirm
- Fund transfer will be done



#### **Mini Statement**



Click on 'Ministatement'



#### **Mini Statement**



- Mini statement of the account holder will be displayed on the screen
- CSP can print the details and can hand over the print out to the customer