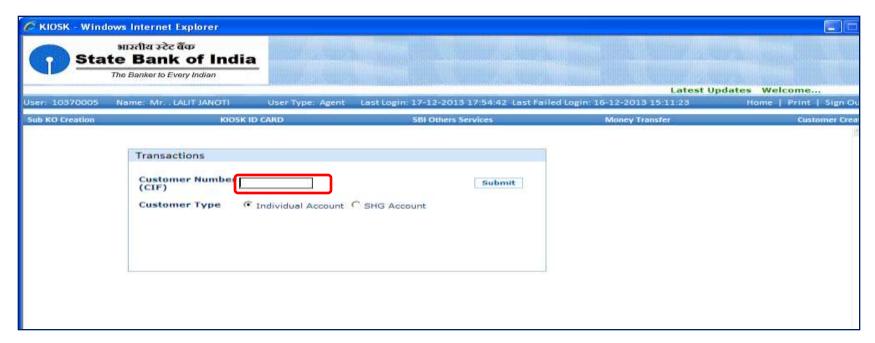

# **SBI Kiosk Banking – Existing Customer**



MOBILE WALLET | MONEY TRANSFER | DIGITAL PAYMENTS

www.myoxigen.com

# The existing customer can avail following services:



- Cash Deposit
- Cash Withdrawal
- Balance Enquiry
- Remittance
  - Add Beneficiary
  - Delete Beneficiary
  - Fund Transfer

Mini Statement of Account

# **Customer Login**



Click on Customer Login



# **Customer Login**



Enter CIF Number & click on 'Submit'



# **Customer Login**



Biometric Authentication Required for Customer



#### **Welcome Screen**



This is the screen which comes after customer login





Click on 'Deposit'





- Enter Amount , Denominations & Total Amount
- Click Verify





- Verify Customer's Finger Prints
- Press "OK"





- Enter CSP Password
- Click Authorize





- Verify Customer Finger Prints
- Press "OK"





Click "CONFIRM"





Give Print Out to Customer





- Click on Select
- Select 'Withdrawal'





Enter Amount & Click on Submit





Enter Denominations, Commission Amount, Total Amount & Click Verify





Verify finger prints , Press ok .









Enter Password , Click Authorize & then OK





Click "Confirm"





Print Withdrawal Receipt , Press ok





Handover the Printed Acknowledgement Receipt