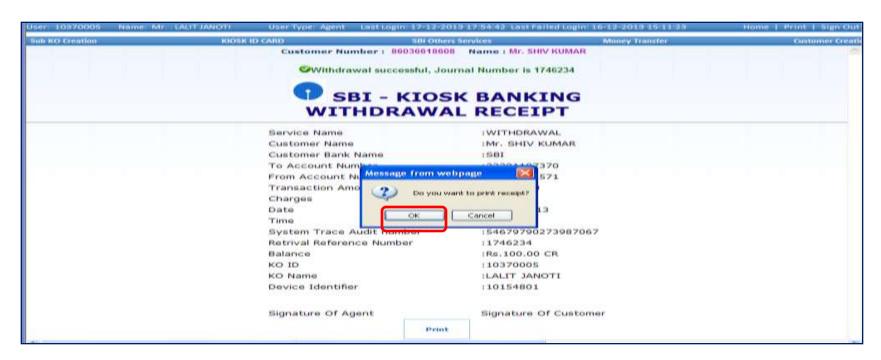

Verify finger prints , Press ok .

Enter Password , Click Authorize & then OK

Click "Confirm"

Print Withdrawal Receipt , Press ok

Handover the Printed Acknowledgement Receipt to Customer

Click on Balance Enquiry & Submit Request