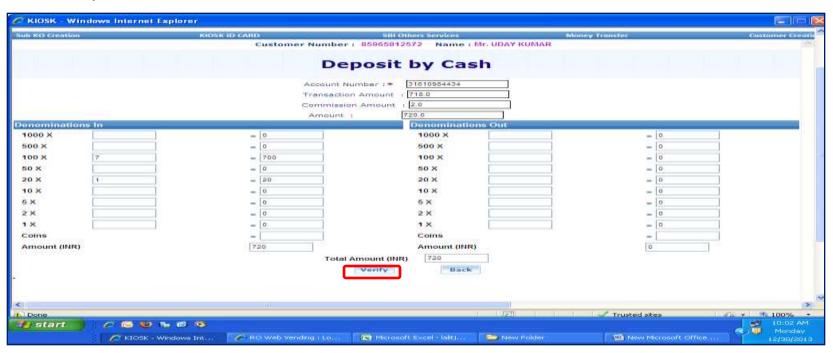

#### **Welcome Screen**

This is the screen which comes after customer login

Click on 'Deposit'

- Enter Amount , Denominations & Total Amount
- Click Verify

- Verify Customer's Finger Prints
- Press "OK"

- Enter CSP Password
- Click Authorize