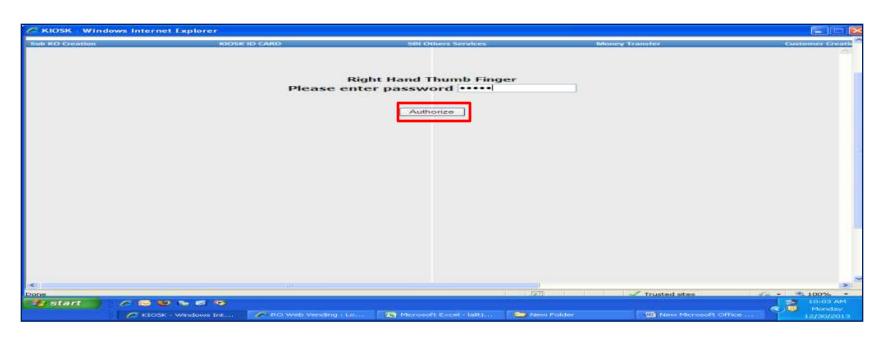

#### **Welcome Screen**

This is the screen which comes after customer login

Click on 'Deposit'

- Enter Amount , Denominations & Total Amount
- Click Verify

- Verify Customer's Finger Prints
- Press "OK"

- Enter CSP Password
- Click Authorize