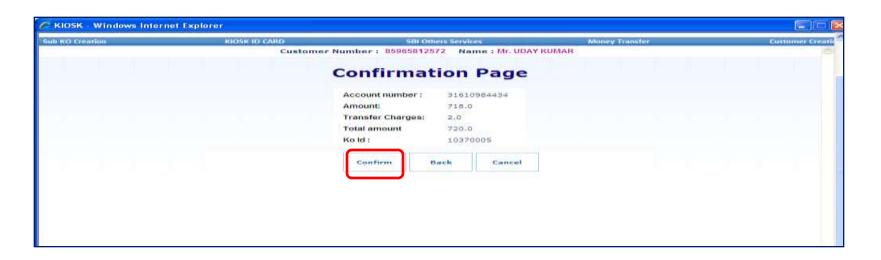

E WALLET | MONEY TRANSFER | DIGITAL PAYMENTS

www.myoxigen.com

# The existing customer can avail following services:



- Cash Deposit
- Cash Withdrawal
- Balance Enquiry
- Remittance
  - Add Beneficiary
  - Delete Beneficiary
  - Fund Transfer

Mini Statement of Account

# **Customer Login**



Click on Customer Login



# **Customer Login**



Enter CIF Number & click on 'Submit'



# **Customer Login**



Biometric Authentication Required for Customer



#### **Welcome Screen**



This is the screen which comes after customer login





Click on 'Deposit'





- Enter Amount , Denominations & Total Amount
- Click Verify





- Verify Customer's Finger Prints
- Press "OK"





- Enter CSP Password
- Click Authorize





- Verify Customer Finger Prints
- Press "OK"





Click "CONFIRM"





Give Print Out to Customer





- Click on Select
- Select 'Withdrawal'





Enter Amount & Click on Submit





Enter Denominations, Commission Amount, Total Amount & Click Verify





Verify finger prints , Press ok .









Enter Password , Click Authorize & then OK





Click "Confirm"





Print Withdrawal Receipt , Press ok





Handover the Printed Acknowledgement Receipt to Customer





Click on Balance Enquiry & Submit Request





Finger verification screen will come.





Swipe the finger on scanner.





- ❖ After successful finger captured, this message will come.
- Click on ok.





Balance details will be shown.



# **Add Beneficiary**



- For Fund Transfer, beneficiary needs to be added
- Select Add Beneficiary



### **Add Beneficiary**



- Entre A/C no. and Nick