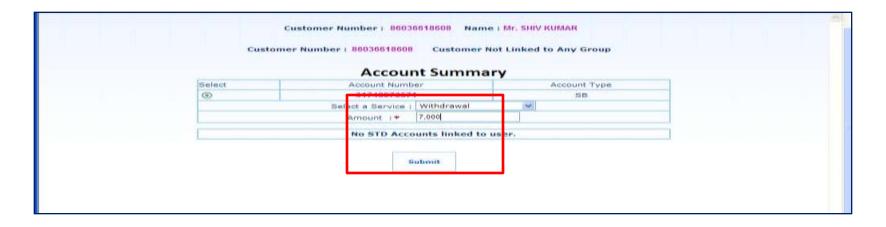

- Verify Customer Finger Prints
- Press "OK"

Click "CONFIRM"

Give Print Out to Customer

- Click on Select
- Select 'Withdrawal'

Enter Amount & Click on Submit

Enter Denominations, Commission Amount, Total Amount & Click Verify