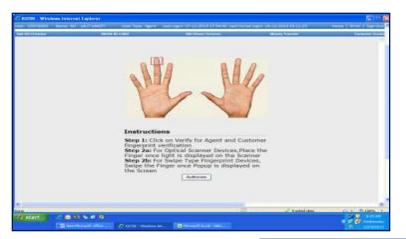

Verify finger prints , Press ok .

Enter Password , Click Authorize & then OK

Click "Confirm"

Print Withdrawal Receipt , Press ok

Handover the Printed Acknowledgement Receipt to Customer

Click on Balance Enquiry & Submit Request

Finger verification screen will come.

Swipe the finger on scanner.

- ❖ After successful finger captured, this message will come.
- Click on ok.

Balance details will be shown.