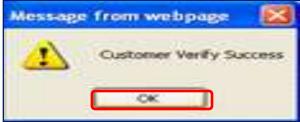

#### **Welcome Screen**

This is the screen which comes after customer login

Click on 'Deposit'

- Enter Amount , Denominations & Total Amount
- Click Verify

- Verify Customer's Finger Prints
- Press "OK"

- Enter CSP Password
- Click Authorize

- Verify Customer Finger Prints
- Press "OK"

Click "CONFIRM"

Give Print Out to Customer

- Click on Select
- Select 'Withdrawal'

Enter Amount & Click on Submit

Enter Denominations, Commission Amount, Total Amount & Click Verify