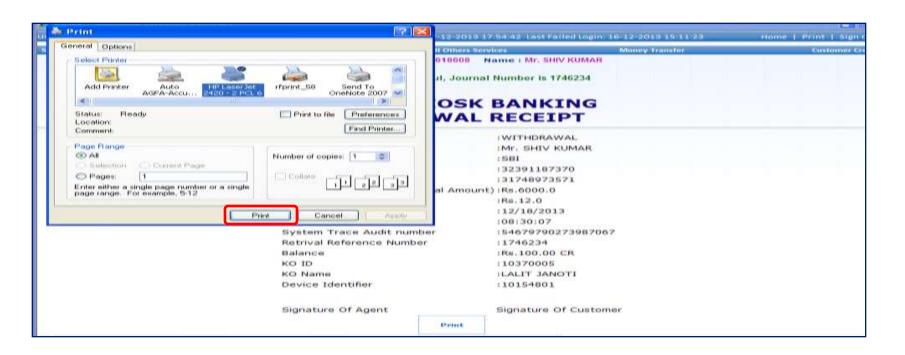

- Verify Customer Finger Prints
- Press "OK"

Click "CONFIRM"

Give Print Out to Customer

- Click on Select
- Select 'Withdrawal'

Enter Amount & Click on Submit

Enter Denominations, Commission Amount, Total Amount & Click Verify

Verify finger prints , Press ok .

Enter Password , Click Authorize & then OK

Click "Confirm"

Print Withdrawal Receipt , Press ok

Handover the Printed Acknowledgement Receipt to Customer

Click on Balance Enquiry & Submit Request