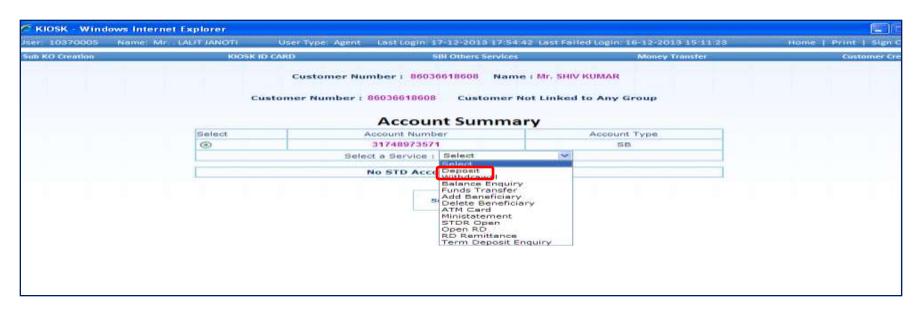

#### **Welcome Screen**

This is the screen which comes after customer login

Click on 'Deposit'

- Enter Amount , Denominations & Total Amount
- Click Verify

- Verify Customer's Finger Prints
- Press "OK"

- Enter CSP Password
- Click Authorize