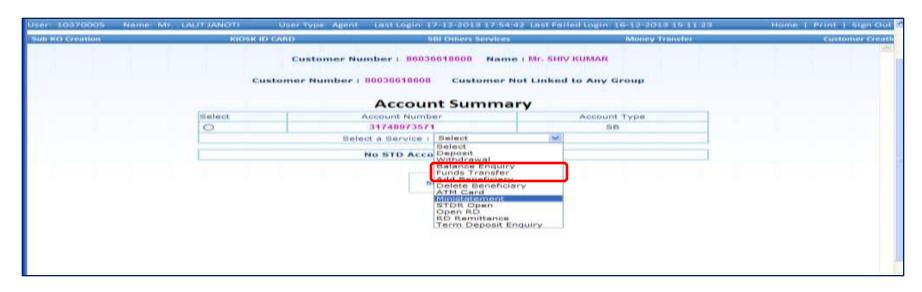

#### **Fund Transfer**

Click on Fund Transfer

### **Fund Transfer**

- Select the beneficiary to transfer fund
- Entre amount and click on submit