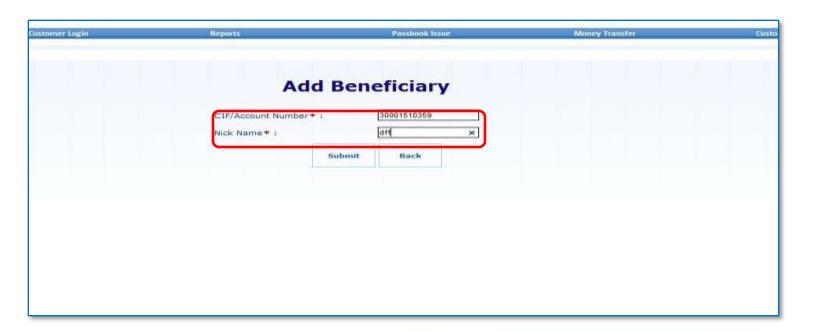

# **Add Beneficiary**

- For Fund Transfer, beneficiary needs to be added
- Select Add Beneficiary

### **Add Beneficiary**

- Entre A/C no. and Nick name in the field
- Click on Submit