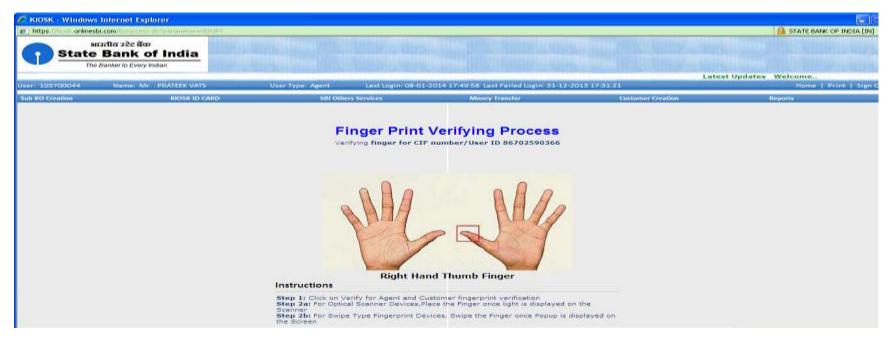

# **Customer Login**

Biometric Authentication Required for Customer

Finger verification screen will come.

Swipe the finger on scanner.

- ❖ After successful finger captured, this message will come.
- Click on ok.

Balance details will be shown.