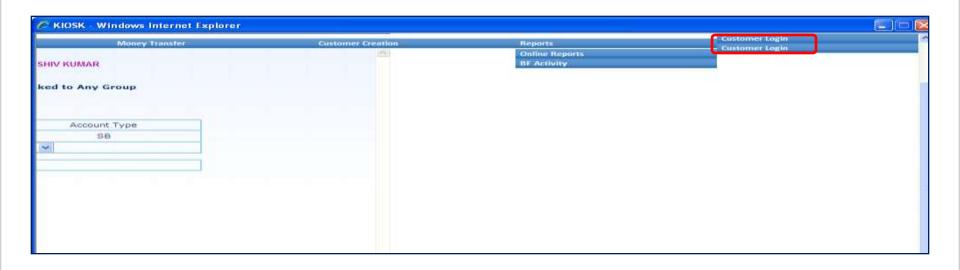

# **SBI Kiosk Banking – Existing Customer**



MOBILE WALLET | MONEY TRANSFER | DIGITAL PAYMENTS

www.myoxigen.com

# The existing customer can avail following services:



- Cash Deposit
- Cash Withdrawal
- Balance Enquiry
- Remittance
  - Add Beneficiary
  - Delete Beneficiary
  - Fund Transfer

Mini Statement of Account

# **Customer Login**



Click on Customer Login



# **Customer Login**



Enter CIF Number & click on 'Submit'



# **Customer Login**



Biometric Authentication Required for Customer



#### **Welcome Screen**



This is the screen which comes after customer login





Click on 'Deposit'





- Enter Amount , Denominations & Total Amount
- Click Verify





- Verify Customer's Finger Prints
- Press "OK"





- Enter CSP Password
- Click Authorize





- Verify Customer Finger Prints
- Press "OK"





Click "CONFIRM"





Give Print Out to Customer





- Click on Select
- Select 'Withdrawal'





Enter Amount & Click on Submit





Enter Denominations, Commission Amount, Total Amount & Click Verify





Verify finger prints , Press ok .









Enter Password , Click Authorize & then OK





Click "Confirm"





Print Withdrawal Rece