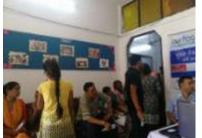

## Eye camp no-10 /FY19-20

This 21st June 2019 was special day for 200 People living in Nihal Vihar slum one of economical weaker areas of West Delhi. As part of the commitment towards society Oxigen & Sahyog foundation organized, a free Eye checkup camp in association with Local NGO "NIPUN" located in the vicinity of Nihal Vihar. The camp was organized at their Learning Center. The students in the center come from a section of the society who cannot enjoy the privilege of expensive educational services.

to be suffering from weak eyesight. A total of 206 people registered in this camp with 10 people identified as cataract patients. 108 beneficiaries were provided with free medicinal

intervention to help them take care of the various issues afflicting their eyes. A total of 78 beneficiaries were provided with near-vision