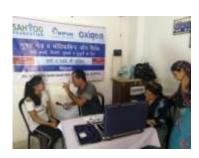

## Eye camp no-10 /FY19-20

This 21st June 2019 was special day for 200 People living in Nihal Vihar slum one of economical weaker areas of West Delhi. As part of the commitment towards society Oxigen & Sahyog foundation organized, a free Eye checkup camp in association with Local NGO "NIPUN" located in the vicinity of Nihal Vihar. The camp was organized at their Learning Center. The students in the center come from a section of the society who cannot enjoy the privilege of expensive educational services.

The Free Eye Screening camp was organized, to eliminate needless blindness to a certain extent in areas

that need it most; this camp did prove true to charity that begins at home.

More than half of the people examined during the camp were found