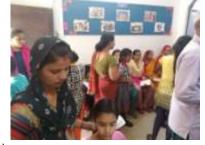

The Free Eye Screening camp was organized, to eliminate needless blindness to a certain extent in areas

that need it most; this camp did prove true to charity that begins at home.

More than half of the people examined during the camp were found

to be suffering from weak eyesight. A total of 206 people registered in this camp with 10 people identified as cataract patients. 108 beneficiaries were provided with free medicinal

intervention to help them take care of the various issues afflicting their eyes. A total of 78 beneficiaries were provided with near-vision