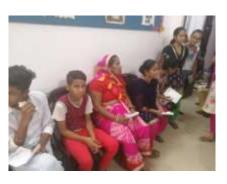

to be suffering from weak eyesight. A total of 206 people registered in this camp with 10 people identified as cataract patients. 108 beneficiaries were provided with free medicinal

intervention to help them take care of the various issues afflicting their eyes. A total of 78 beneficiaries were provided with near-vision

spectacles and distance-vision spectacles.

Speaking on this occasion the doctors advised all students to look after personal hygiene and care, both for themselves and their family members. They also educated the students on ways and benefits of cleanliness around their houses and localities.